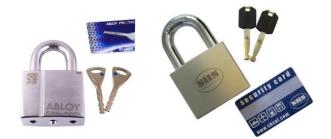

The BDL-H locks with an Abloy PL358 or SBS PL7000 padlock. These high-end padlocks have anti-drilling protection and cannot be lock-picked.

#### **Technical information**

- Material: steel
- Finishing: red powdercoating
- Abloy PL358 of SBS PL7000 padlock