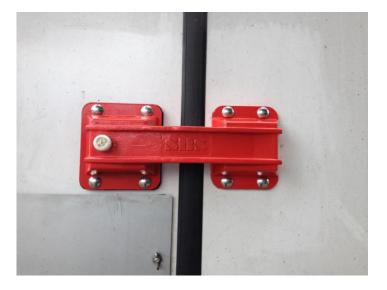

#### **Description**

The SBS BDL-H is a special version of our known BDL. The BDL-H is especially suited for installation on cooler/freezer trailers but also fits dry boxed trailers.

Originally designed for trailers with flat surfaced revolving doors and handles underneath the door, the BDL-H locks the doors onto each other, preventing theft and attacks.

The BDL-H locks with an Abloy PL358 or SBS PL7000 padlock. These high-end padlocks have anti-drilling protection and cannot be lock-picked.

#### **Technical information**

- Material: steel
- Finishing: red powdercoating
- Abloy PL358 of SBS PL7000 padlock