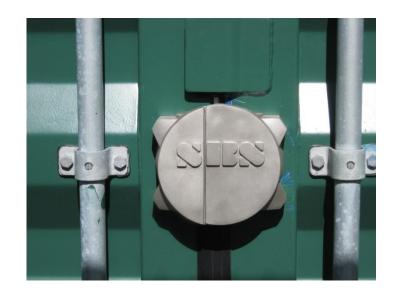

### **Description**

The SBS Turtle is the strongest lock of its kind. The unique design combined with an Abloy PL358 or SBS PL7000 padlock guarantees a high attack resistance.

The SBS Turtle has been designed to be used on revolving doors and containers.

The SBS Turtle is easy to use and comes in handy on trips where a trailer is exchanged between several drivers: each driver locks the Cobra with his own padlock.