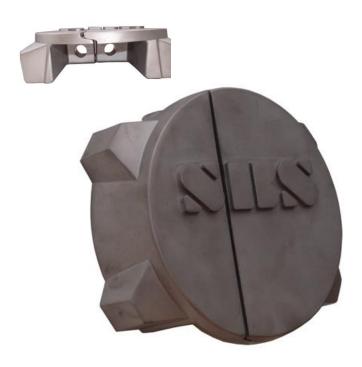

#### **Technical information**

- Material: cast stainless steel
- Finshing: polished
- SCM/VbV heavy approved
- Abloy PL358 or SBS PL7000 padlock